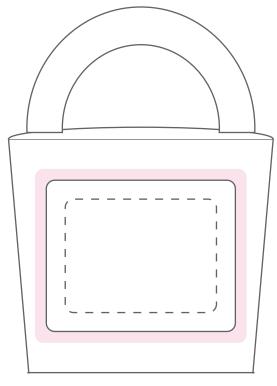

## **NOTES**

Sticker Size: 50mmW x 40mmH
Bleed 3mm (56mmW x 46mmH)
- - Safe Print Area: 40mmW x 30mmH

When artwork is printed, there can be movement of up to 3mm

Image Impression Only NOT to Scale Colour of Noodle Box Selected:

## Product Code : CCE009

Description : Chocolate Easter Eggs in COLOURED noodle box

Order# :

Company Name :

Contact

Jelly Bean Colour

Noodle box Colour:

Sticker Size : 50mmW x 40mmH